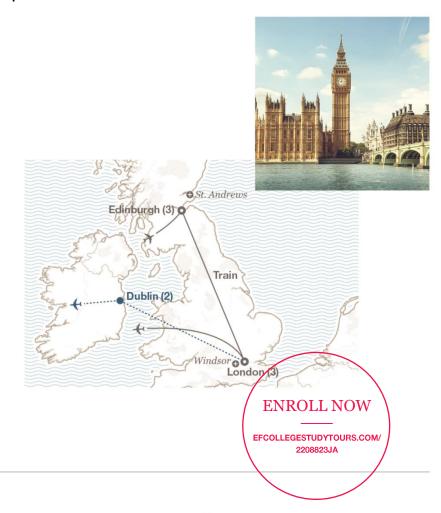

CITIES VISITED: EDINBURGH,
LONDON

PROGRAM NUMBER: LENGTH:
2208823JA 8 DAY PROGRAM

MAR 07 MAR 08 MAR 15

Earliest Requested Requested departure departure return

ENROLL ONLINE:
EFCST.COM/2208823JA

### 8-DAY ITINERARY

#### Day 5: Edinburgh • London

- Travel by train to London
- Take a walking tour of London
- See Trafalgar Square
- See Covent Garden
- See the Strand
- See Leicester Square

#### Day 6: London

- Take a guided tour of London
- See Big Ben
- See Houses of Parliament
- See St. Paul's Cathedral
- See the Changing of the Guard at